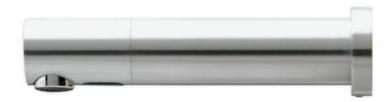

Series - Tubular LB

Code - 350211

Finish - Chrome

**WELS** - 6 Star - 5.5lpm

**Activation** - Infrared sensor (adjustable)

**Installation** - Wall mount

Water Supply - Cold or Pre Mixed

Water Temp - Max 70°c