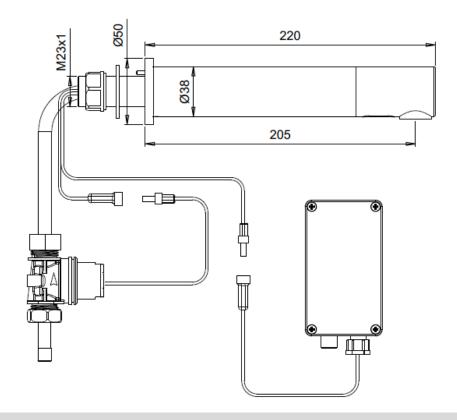

Series - Tubular LB

Code - 350211

Finish - Chrome

**WELS** - 6 Star - 5.5lpm

**Activation** - Infrared sensor (adjustable)

**Installation** - Wall mount

Water Supply - Cold or Pre Mixed

Water Temp - Max 70°c

Warranty - 2 years

Operating Pressure - 0.5 - 8 bar

**Power Source** - 6 x 1.5 AA Batteries (IP67 box)

Soap Dispenser - Available

Use - The faucet will automatically activate when users place their hands in the sensor range and will stop once the users remove their hands. Ideal for but not limited to shopping malls, sport facilities, doctor surgery's and entertainment centres.